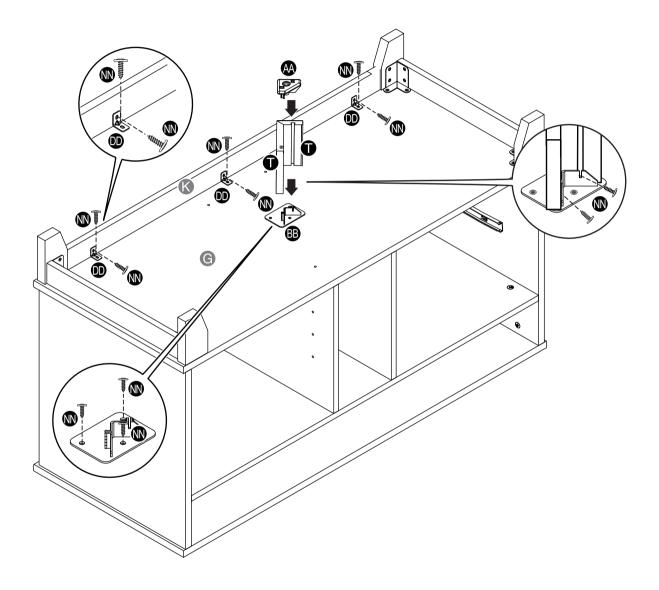

#### Step 10: Install the skirt brackets and the foot

- 1 Fasten three metal brackets (**DD**) to the bottom (**G**) and front skirt (**K**) using two black 9/16" large head screws (**NN**) per bracket.
- 2 Fasten the foot bracket (**BB**) to the bottom (**G**) using three black 9/16" large head screws (**NN**).
- 3 Slide the two center feet (T) onto the foot bracket (BB).
- **4** Use two black 9/16" large head screws (**NN**) to fasten the foot bracket (**BB**) to the center feet (**T**). **Note:** There are no pre-drilled holes in the center feet (**T**). The screws tighten into the grooves.
- 5 Insert the corner cap (AA) into the grooves in the center feet (T).